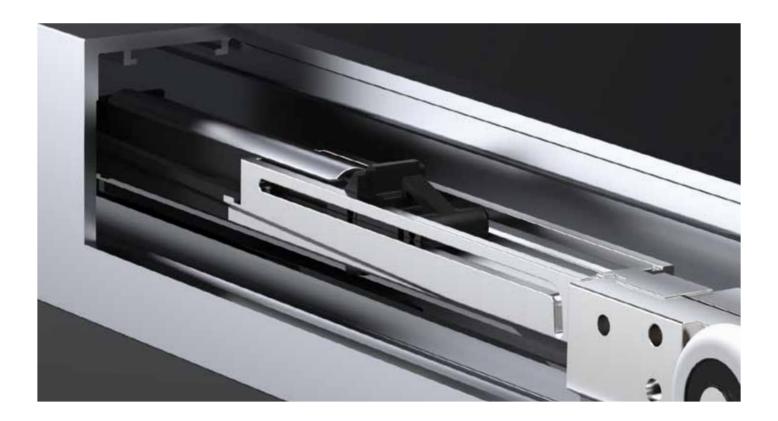

# High-tech product for exceptional running smoothness

The technically sophisticated carriages and the patented all-metal dampers form the centrepiece of MasterTrack and integrate into one optimally tuned unit.

For mounting the glass door into the clamping carriages, no measuring is required. The clamp is simply positioned flush on the edge of the glass door. Special clamping inserts inside the carriage guarantee a safe and stable support of the glass. It is so safe and stable that even laminated safety glass can be fixed without drilling – even at door weights up to 150 kg.

#### SAFE ANTI-JUMP PROTECTION

Even when moving the door more energetically, the anti-lift mechanism reliably protects the door track jumping.

Installation is conveniently done from the front. From there, all adjustment options such as height adjustment and anti-jump protection can be comfortably accessed.

# Ideally tailored force absorption

The innovative damper slows down the sliding door softly and seamlessly in one movement. The dampers are equipped with highquality hydraulics and a double-sided spring guide. Their resistance is perfectly harmonised to the particular weight class. Irrespective of closing speed, both extremely wide and extremely narrow sliding doors starting from 600 mm are gently slowed down.

The dampers are always constructed identically, ranging from the light to the heavy weight classes. The only difference: They vary in length in order to enable optimal damping and retracting of the different weight classes.

#### **IDEAL FORCE ABSORPTION**

The damper hydraulics and the double-sided springs are adapted with technical perfection to each single weight class.

#### SAFE CLOSING MECHANISM

Thanks to its particularly wide surface, the specially designed hook of the damper interlocks with the trigger of the running track and thus guarantees the reliable functioning of the closing mechanism.