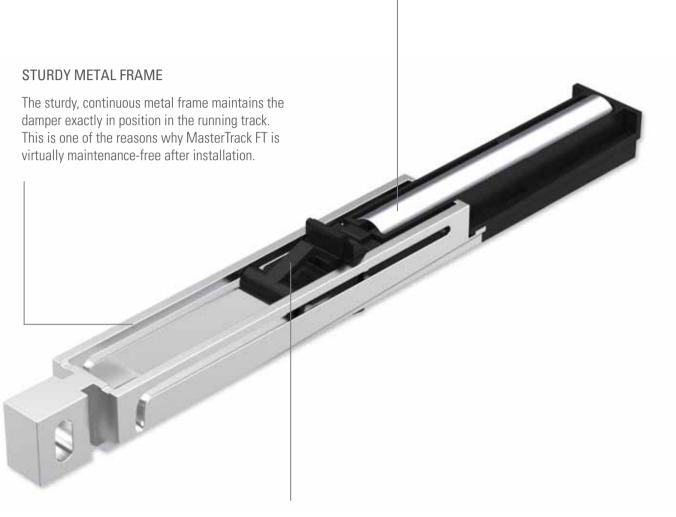

# High-tech product for exceptional running smoothness

The technically sophisticated carriages and the patented all-metal dampers form the centrepiece of MasterTrack and integrate into one optimally tuned unit.

# Ideally tailored force absorption

The innovative damper slows down the sliding door softly and seamlessly in one movement. The dampers are equipped with highquality hydraulics and a double-sided spring guide. Their resistance is perfectly harmonised to the particular weight class. Irrespective of closing speed, both extremely wide and extremely narrow sliding doors starting from 600 mm are gently slowed down.

The dampers are always constructed identically, ranging from the light to the heavy weight classes. The only difference: They vary in length in order to enable optimal damping and retracting of the different weight classes.

#### **IDEAL FORCE ABSORPTION**

The damper hydraulics and the double-sided springs are adapted with technical perfection to each single weight class.

#### SAFE CLOSING MECHANISM

Thanks to its particularly wide surface, the specially designed hook of the damper interlocks with the trigger of the running track and thus guarantees the reliable functioning of the closing mechanism.