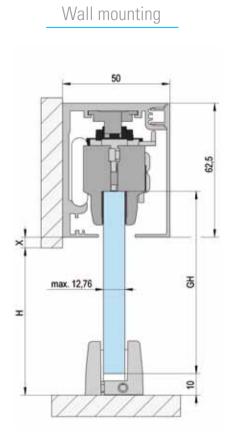

gant appearance in the weight classes ranging from 60 via 80 and 120 up to 150 kg
- Synchronously opening doors possible
- Surfaces in metallic look or in on-trend or custom colours

#### **INSTALLATION & TECHNOLOGY**

- Intuitive and cost-effective installation
- Carriage installation requires no measurement
- All adjustments can be conveniently carried out from the front
- Maintenance-free upon installation
- Modular system in all weight classes
- All-metal dampers with high-quality hydraulics and a double-sided spring guide
- CAD drawings available

#### OUR RECOMMENDATION

The planning tool at www.bohle-group.com helps you with the accurate calculation of glass and profile dimensions.





# Included in delivery

Apart from the running track, each system includes:



# Technical Data







## Ceiling mounting







# Ceiling mounting with fixed sidelight



# Bohle Worldwide

## Austria I Hungary

Slovenia Bohle GmbH 1230 Wien T +43 1 804 4853-0 info@bohle.at

## Estonia

Bohle Baltic 13619 Tallinn T +372 6112-826 info@bohle.ee

#### Russia

Bohle Москва 108811 Москва T +7 495 230-94-00 info@bohle.ru

### Sweden

Bohle Scandinavia AB 14175 Kungens Kurva T +46 8 449 57 50 info@bohle.se

### Benelux

Bohle Benelux B.V. 3905 LX Veenendaal T +31 318 553151 info@bohle.nl

#### France

Bohle AG · Departement Français 42781 Haan, Germany T +49 2129 5568-222 france@bohle.de

#### Russia

Bohle Санкт Петербург 198020 Санкт Петербург T +7 812 4452792 info@bohle.spb.ru

### Croatia

Bohle d.o.o. 51000 Rijeka T +385 051-329-566 mario.perica@bohle.hr

## Italy

Bohle Italia s.r.l.