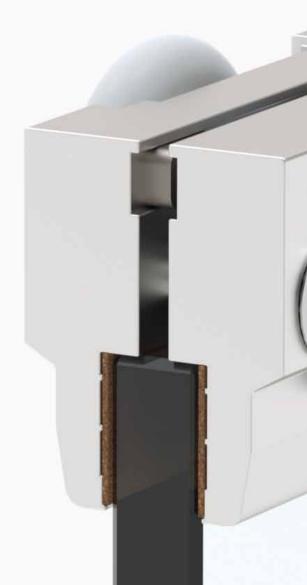

For mounting the glass door into the clamping carriages, no measuring is required. The clamp is simply positioned flush on the edge of the glass door. Special clamping inserts inside the carriage guarantee a safe and stable support of the glass. It is so safe and stable that even laminated safety glass can be fixed without drilling – even at door weights up to 150 kg.

#### SAFE ANTI-JUMP PROTECTION

Even when moving the door more energetically, the anti-lift mechanism reliably protects the door track jumping.

Installation is conveniently done from the front. From there, all adjustment options such as height adjustment and anti-jump protection can be comfortably accessed.