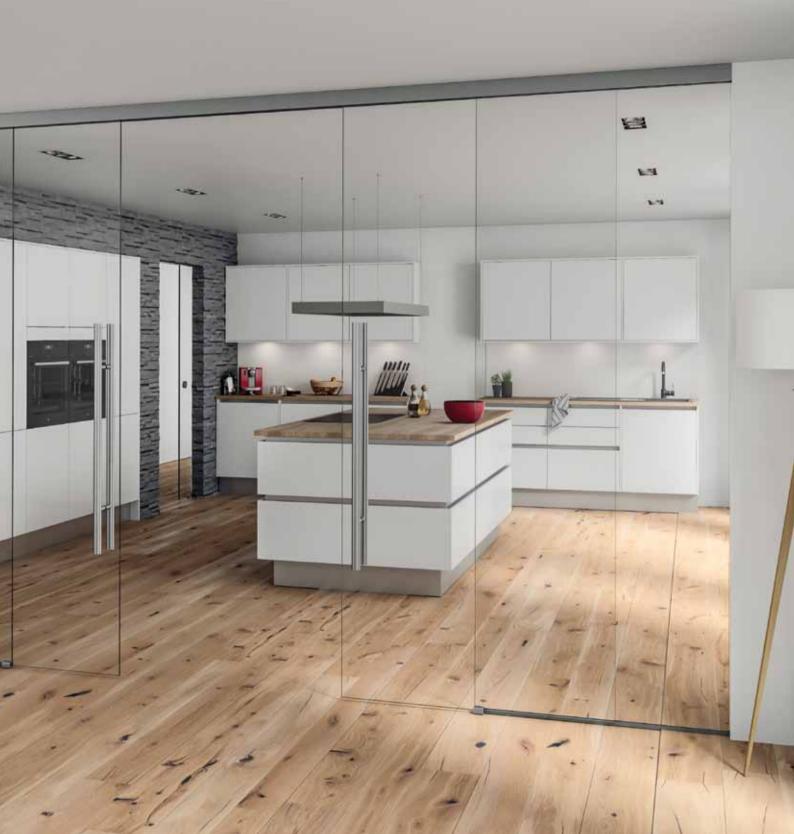

# Elegant appearance in all weight classes

MasterTrack FT offers a wide array of solutions both for residential and commercial applications and seamlessly adapts to the most diverse design styles.

The revolutionary sliding door system uses the same profile for every weight class. This offers an elegant and slender running track profile capable of carrying heavy sashes up to 150 kg.

Apart from the classical designs in aluminium colours and stainless steel look, the profile rail is also available in the on-trend colours black and anthracite as well as in all RAL colours. The end caps of the profile are made of the same material as the running track profile. Bohle offers customised solutions upon request. Synchronized doors that open simultaneously are also possible.