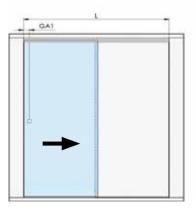

### AREAS OF APPLICATION

- Sliding door system for weights of 60, 80, 120 and 150 kg
- Ceiling and wall mounting
- Installation with and without fixed sidelight
- Double doors opening simultaneously

# Elegant appearance in all weight classes

MasterTrack FT offers a wide array of solutions both for residential and commercial applications and seamlessly adapts to the most diverse design styles.

The revolutionary sliding door system uses the same profile for every weight class. This offers an elegant and slender running track profile capable of carrying heavy sashes up to 150 kg.