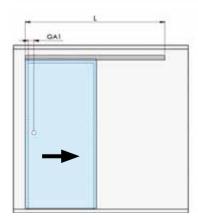

### AREAS OF APPLICATION

- Sliding door system for weights of 60, 80, 120 and 150 kg
- Ceiling and wall mounting
- Installation with and without fixed sidelight
- Double doors opening simultaneously