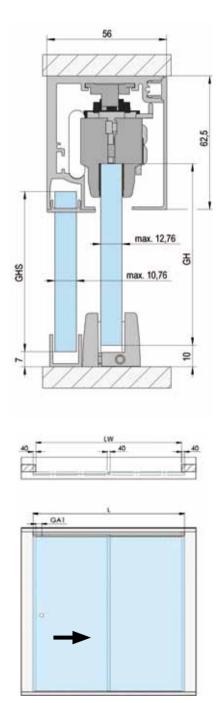

150 kg
- Synchronously opening doors possible
- Surfaces in metallic look or in on-trend or custom colours

#### **INSTALLATION & TECHNOLOGY**

- Intuitive and cost-effective installation
- Carriage installation requires no measurement
- All adjustments can be conveniently carried out from the front
- Maintenance-free upon installation
- Modular system in all weight classes
- All-metal dampers with high-quality hydraulics and a double-sided spring guide
- CAD drawings available

#### OUR RECOMMENDATION

The planning tool at www.bohle-group.com helps you with the accurate calculation of glass and profile dimensions.





# Included in delivery

Apart from the running track, each system includes:



# Technical Data







## Ceiling mounting







# Ceiling mounting with fixed sidelight



# Bohle Worldwide

## Austria I Hungary

Slovenia Bohle GmbH 1230 Wien T +43 1 804 4853-0 info@bohle.at

## Estonia

Bohle Baltic 13619 Tallinn T +372 6112-826 info@bohle.ee

#### Russia

Bohle Москва 108811 Москва T +7 495 230-94-00 info@bohle.ru

### Sweden

Bohle Scandinavia AB 14175 Kungens Kurva T +46 8 449 57 50 info@bohle.se

### Benelux

Bohle Benelux B.V. 3905 LX Veenendaal T +31 318 553151 info@bohle.nl

#### France

Bohle AG · Departement Français 42781 Haan, Germany T +49 2129 5568-222 france@bohle.de

#### Russia

Bohle Санкт Петербург 198020 Санкт Петербург T +7 812 4452792 info@bohle.spb.ru

### Croatia

Bohle d.o.o. 51000 Rijeka T +385 051-329-566 mario.perica@bohle.hr

## Italy

Bohle Italia s.r.l. 20080 Vermezzo (MI) T +39 02 94967790 info@bohle.it

## Spain I Portugal