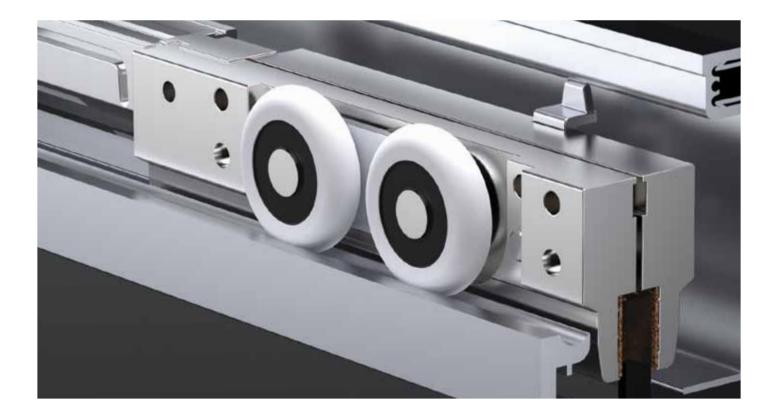

# High-tech product for exceptional running smoothness

The technically sophisticated carriages and the patented all-metal dampers form the centrepiece of MasterTrack and integrate into one optimally tuned unit.

For mounting the glass door into the clamping carriages, no measuring is required. The clamp is simply positioned flush on the edge of the glass door. Special clamping inserts inside the carriage guarantee a safe and stable support of the glass. It is so safe and stable that even laminated safety glass can be fixed without drilling – even at door weights up to 150 kg.

#### SAFE ANTI-JUMP PROTECTION

Even when moving the door more energetically, the anti-lift mechanism reliably protects the door track jumping.

Installation is conveniently done from the front. From there, all adjustment options such as height adjustment and anti-jump protection can be comfortably accessed.