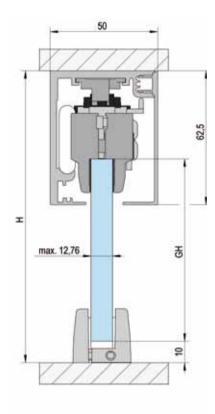

ht classes ranging from 60 via 80 and 120 up to 150 kg
- Synchronously opening doors possible
- Surfaces in metallic look or in on-trend or custom colours

#### **INSTALLATION & TECHNOLOGY**

- Intuitive and cost-effective installation
- Carriage installation requires no measurement
- All adjustments can be conveniently carried out from the front
- Maintenance-free upon installation
- Modular system in all weight classes
- All-metal dampers with high-quality hydraulics and a double-sided spring guide
- CAD drawings available

#### OUR RECOMMENDATION

The planning tool at www.bohle-group.com helps you with the accurate calculation of glass and profile dimensions.





# Included in delivery

Apart from the running track, each system includes:



# Technical Data







## Ceiling mounting







# Ceiling mounting with fixed sidelight



# Bohle Worldwide

## Austria I Hungary

Slovenia Bohle GmbH 1230 Wien T +43 1 804 4853-0 info@bohle.at

## Estonia

Bohle Baltic 13619 Tallinn T +372 6112-826 info@bohle.ee

#### Russia

Bohle Москва 108811 Москва T +7 495 230-94-00 info@bohle.ru

### Sweden

Bohle Scandinavia AB 14175 Kungens Kurva T +46 8 449 57 50 info@bohle.se

### Benelux

Bohle Benelux B.V. 3905 LX Veenendaal T +31 318 553151 info@bohle.nl

#### France

Bohle AG · Departement Français 42781 Haan, Germany T +49 2129 5568-222 france@bohle.de

#### Russia

Bohle Санкт Петербург 198020 Санкт Петербург T +7 812 4452792 info@bohle.spb.ru

### Croatia

Bohle d.o.o. 51000 Rijeka T +385 051-329-566 mario.perica@bohle.hr

## Italy

Bohle Italia s.r.l. 20080 Vermezzo (MI) T +39