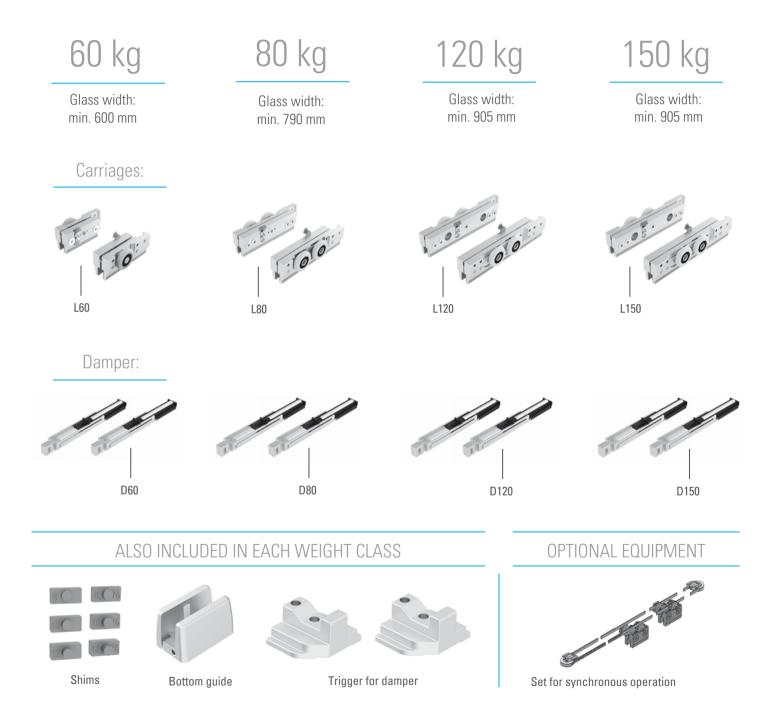

### AREAS OF APPLICATION

- Sliding door system for weights of 60, 80, 120 and 150 kg
- Ceiling and wall mounting
- Installation with and without fixed sidelight
- Double doors opening simultaneously

# Elegant appearance in all weight classes

MasterTrack FT offers a wide array of solutions both for residential and commercial applications and seamlessly adapts to the most diverse design styles.

The revolutionary sliding door system uses the same profile for every weight class. This offers an elegant and slender running track profile capable of carrying heavy sashes up to 150 kg.

# Ideally tailored force absorption

The innovative damper slows down the sliding door softly and seamlessly in one movement. The dampers are equipped with highquality hydraulics and a double-sided spring guide. Their resistance is perfectly harmonised to the particular weight class. Irrespective of closing speed, both extremely wide and extremely narrow sliding doors starting from 600 mm are gently slowed down.

The dampers are always constructed identically, ranging from the light to the heavy weight classes. The only difference: They vary in length in order to enable optimal damping and retracting of the different weight classes.

# Included in delivery

Apart from the running track, each system includes: