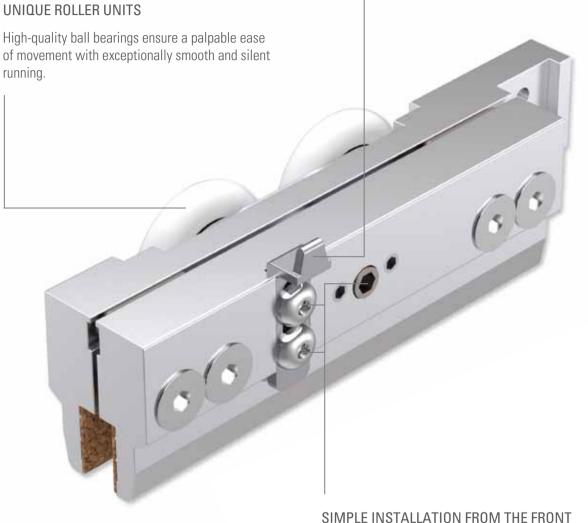

# High-tech product for exceptional running smoothness

The technically sophisticated carriages and the patented all-metal dampers form the centrepiece of MasterTrack and integrate into one optimally tuned unit.

For mounting the glass door into the clamping carriages, no measuring is required. The clamp is simply positioned flush on the edge of the glass door. Special clamping inserts inside the carriage guarantee a safe and stable support of the glass. It is so safe and stable that even laminated safety glass can be fixed without drilling – even at door weights up to 150 kg.

#### SAFE ANTI-JUMP PROTECTION

Even when moving the door more energetically, the anti-lift mechanism reliably protects the door track jumping.

Installation is conveniently done from the front. From there, all adjustment options such as height adjustment and anti-jump protection can be comfortably accessed.