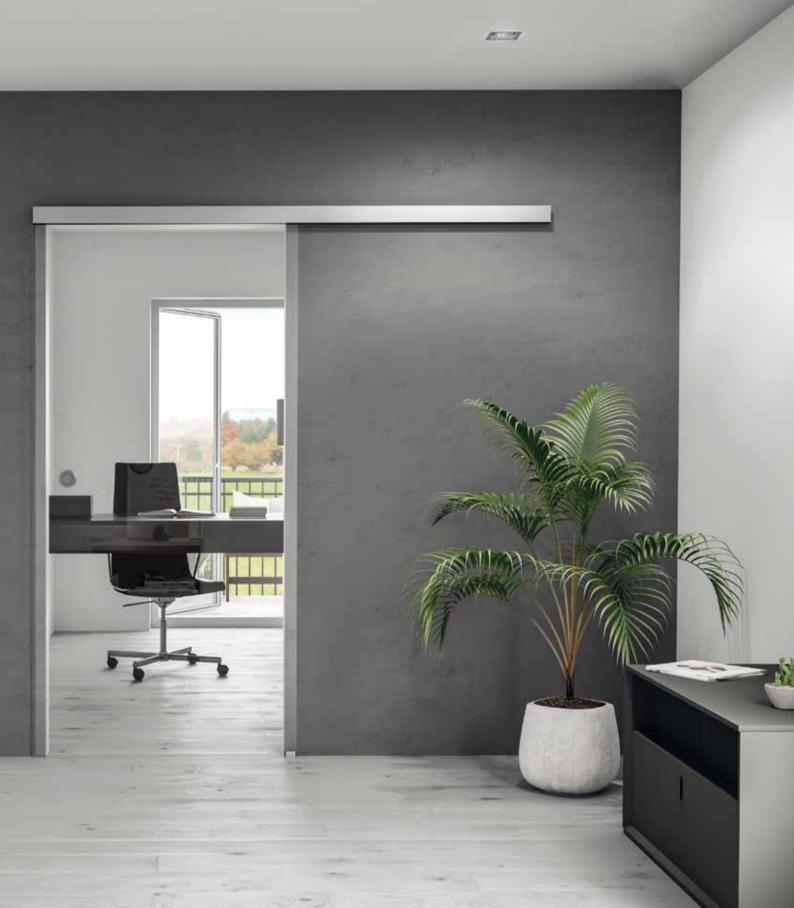

# Elegant appearance in all weight classes

MasterTrack FT offers a wide array of solutions both for residential and commercial applications and seamlessly adapts to the most diverse design styles.

The revolutionary sliding door system uses the same profile for every weight class. This offers an elegant and slender running track profile capable of carrying heavy sashes up to 150 kg.

Apart from the classical designs in aluminium colours and stainless steel look, the profile rail is also available in the on-trend colours black and anthracite as well as in all RAL colours. The end caps of the profile are made of the same material as the running track profile. Bohle offers customised solutions upon request. Synchronized doors that open simultaneously are also possible.