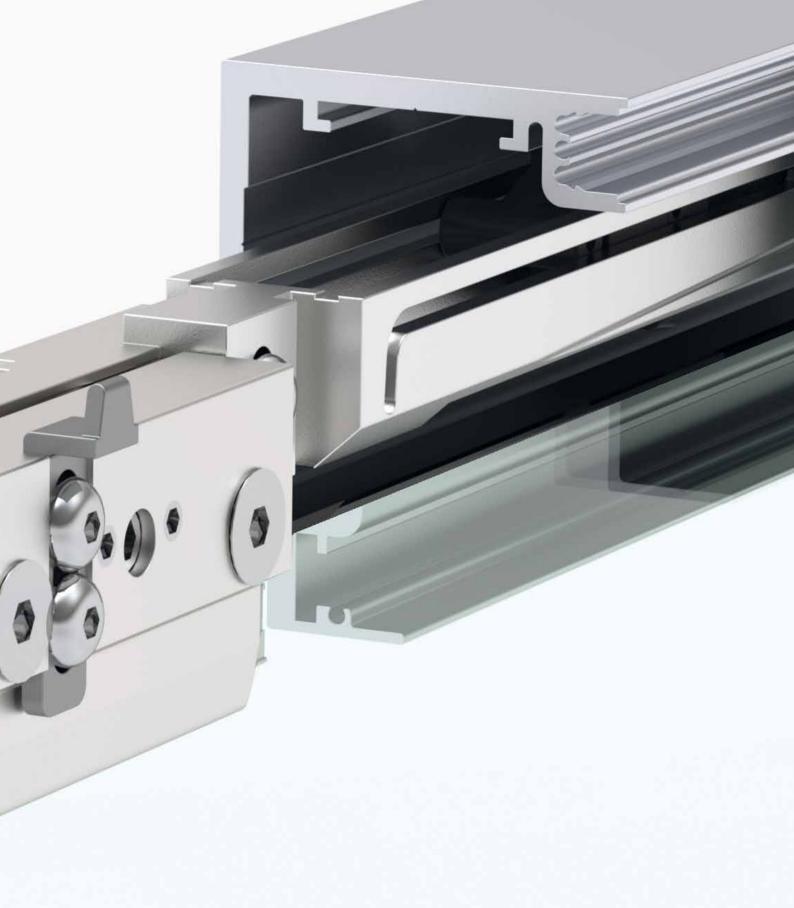

# High-tech product for exceptional running smoothness

The technically sophisticated carriages and the patented all-metal dampers form the centrepiece of MasterTrack and integrate into one optimally tuned unit.

# Ideally tailored force absorption

The innovative damper slows down the sliding door softly and seamlessly in one movement. The dampers are equipped with highquality hydraulics and a double-sided spring guide. Their resistance is perfectly harmonised to the particular weight class. Irrespective of closing speed, both extremely wide and extremely narrow sliding doors starting from 600 mm are gently slowed down.

The dampers are always constructed identically, ranging from the light to the heavy weight classes. The only difference: They vary in length in order to enable optimal damping and retracting of the different weight classes.

#### **IDEAL FORCE ABSORPTION**

The damper hydraulics and the double-sided springs are adapted with technical perfection to each single weight class.

#### SAFE CLOSING MECHANISM

Thanks to its particularly wide surface, the specially designed hook of the damper interlocks with the trigger of the running track and thus guarantees the reliable functioning of the closing mechanism.