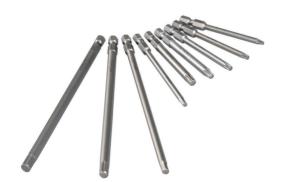

## Screwdriver blade set

Accessories for professional mounting kit and torque wrench

### Included in delivery:

- 1 item hexagonal blade, E 6,3 long shaft Hex-Plus Profile 3/90 mm
- 1 item hexagonal blade, E 6,3 long shaft Hex-Plus Profile 4/150 mm
- 1 item hexagonal blade, E 6,3 long shaft Hex-Plus Profile 5/150 mm
- 1 item hexagonal blade, E 6,3 long shaft Hex-Plus Profile 6/150 mm
- 1 item Torx blade, long shaft E 6.3 TX 10/150
- 1 item Torx blade, long shaft E  $6.3\,\mathrm{TX}\,15/150$
- 1 item Torx blade, long shaft E 6.3 TX 20/150
- 1 item Torx blade, long shaft E 6.3 TX 25/150
- 1 item Torx blade, long shaft E 6.3 TX 30/150

| Art.       | Description           |
|------------|-----------------------|
| B0 5104731 | Screwdriver blade set |