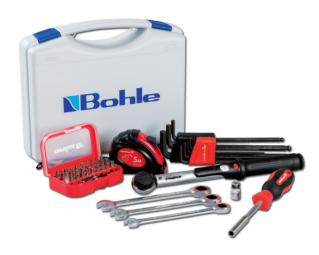

## Professional mounting kit with torque wrench Gedore

Complete set for safe, professional mounting of hardware according to manufacturer's instructions, in practical carrying case.

### Included in delivery:

- 1 item Gedore 1/4" torque wrench 2-25 Nm
- 1 item adaptor for 1/4" bits
- 1 item Allen set with 1.5 10 mm ball head
- 1 item 1/4" bit screwdriver
- 1 item BICOLOR 1/4" bit box
- 1 item 10 mm ratchet wrench
- 1 item 12 mm ratchet wrench
- 1 item 13 mm ratchet wrench 1 item tape measure, 5 m

| Art. | Description |
|------|-------------|

Professional mounting kit with 2 - 25 Nm torque wrench