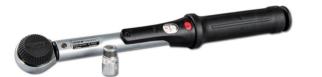

## Torque wrench Gedore

For safe, professional mounting of hardware according to manufacturer's instructions.

### Included in delivery:

B0 5104734

- 1 item Gedore 1/4" torque wrench 2-25 Nm
- 1 item adaptor for 1/4" bits

| Δ | Art.       | Description                              |
|---|------------|------------------------------------------|
| В | 30 5104733 | Torque wrench for 2 - 25 Nm with adaptor |