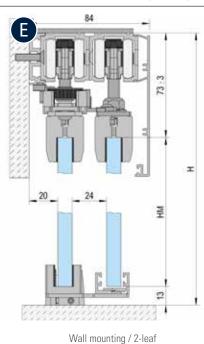

## Glass height (HM) = H - 87 mm / Fixed sidelight (HF) = H - 75 mm

| PRODUCT                                       | ART. NO.                           | А    | В    | С    | D    | Е    |
|-----------------------------------------------|------------------------------------|------|------|------|------|------|
| Running Track 2/3/4/6m                        | B0 5802011/5803011/5804011/5806011 | 2x   | 2x   | 3x   | 3x   | 2x   |
| Supplementary profile for fixed sidelights 2m | B0 5802031                         |      | *    |      | *    |      |
| Wall distance profile                         | B0 5802061                         |      |      |      |      | *    |
| Accessory Set Telescope 2 doors               | B0 5800006                         | 1x   | 1x   |      |      | 1x   |
| Accessory Set Telescope 3 doors               | B0 5800007                         |      |      | 1x   | 1x   |      |
| Carriages                                     | B0 5800002                         | 2x   | 2x   | 3x   | 3x   | 2x   |
| Carriages incl. damping mechanism**           | B0 5800060/5800080/5800120         | 4x** | 4x** | 6x** | 6x** | 4x** |
| Glass clamp                                   | B0 5800001                         | 4x   | 4x   | 6x   | 6x   | 4x   |
| Cover 98 mm height 2/3/4/6m                   | B0 5802041/5803041/5804041/5806041 | 2x   | 2x   | 2x   | 2x   | 1x   |
| Bottom guide                                  | B0 5700005                         | 1x   | 1x   | 1x   | 1x   | 1x   |
| Adaptor for wall mounting                     | B0 5800010                         |      |      |      |      | *    |
| U-Channels 2.5/5m                             | B0 6703434/6703446                 |      | 1x   |      | 1x   |      |