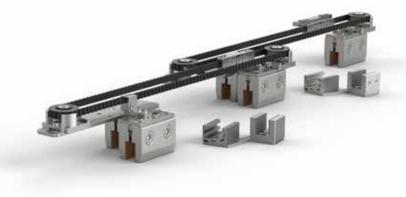

## Glass height (HM) = H - 87 mm / Fixed sidelight (HF) = H - 75 mm

| PRODUCT                                       | ART. NO.                           | А    | В    | С    | D    | Е    |
|-----------------------------------------------|------------------------------------|------|------|------|------|------|
| Running Track 2/3/4/6m                        | B0 5802011/5803011/5804011/5806011 | 2x   | 2x   | 3x   | 3x   | 2x   |
| Supplementary profile for fixed sidelights 2m | B0 5802031                         |      | *    |      | *    |      |
| Wall distance profile                         | B0 5802061                         |      |      |      |      | *    |
| Accessory Set Telescope 2 doors               | B0 5800006                         | 1x   | 1x   |      |      | 1x   |
| Accessory Set Telescope 3 doors               | B0 5800007                         |      |      | 1x   | 1x   |      |
| Carriages                                     | B0 5800002                         | 2x   | 2x   | 3x   | 3x   | 2x   |
| Carriages incl. damping mechanism**           | B0 5800060/5800080/5800120         | 4x** | 4x** | 6x** | 6x** | 4x** |
| Glass clamp                                   | B0 5800001                         | 4x   | 4x   | 6x   | 6x   | 4x   |
| Cover 98 mm height 2/3/4/6m                   | B0 5802041/5803041/5804041/5806041 | 2x   | 2x   | 2x   | 2x   | 1x   |
| Bottom guide                                  | B0 5700005                         | 1x   | 1x   | 1x   | 1x   | 1x   |
| Adaptor for wall mounting                     | B0 5800010                         |      |      |      |      | *    |
| U-Channels 2.5/5m                             | B0 6703434/6703446                 |      | 1x   |      | 1x   |      |

\* Quantity depends on the length of the runner.
\*\* Alternative to roller unit BO 5800002 - The roller units are integrated in the retractable dampers. To install damping on both sides, two carriages are replaced by two retractable dampers.