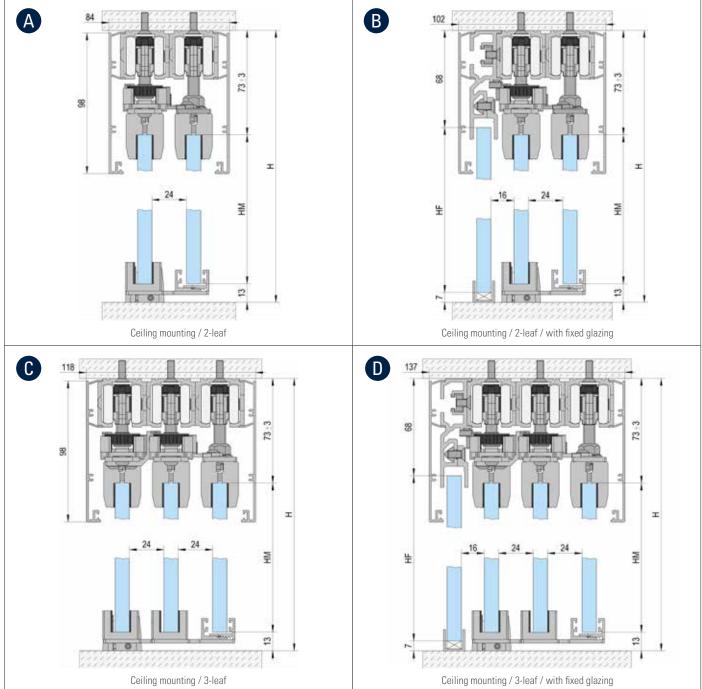

## Glass height (HM) = H - 87 mm / Fixed sidelight (HF) = H - 75 mm

| PRODUCT                                       | ART. NO.                           | А    | В    | С    | D    | Е    |
|-----------------------------------------------|------------------------------------|------|------|------|------|------|
| Running Track 2/3/4/6m                        | B0 5802011/5803011/5804011/5806011 | 2x   | 2x   | 3x   | 3x   | 2x   |
| Supplementary profile for fixed sidelights 2m | B0 5802031                         |      | *    |      | *    |      |
| Wall distance profile                         | B0 5802061                         |      |      |      |      | *    |
| Accessory Set Telescope 2 doors               | B0 5800006                         | 1x   | 1x   |      |      | 1x   |
| Accessory Set Telescope 3 doors               | B0 5800007                         |      |      | 1x   | 1x   |      |
| Carriages                                     | B0 5800002                         | 2x   | 2x   | 3x   | 3x   | 2x   |
| Carriages incl. damping mechanism**           | B0 5800060/5800080/5800120         | 4x** | 4x** | 6x** | 6x** | 4x** |
| Glass clamp                                   | B0 5800001                         | 4x   | 4x   | 6x   | 6x   | 4x   |
| Cover 98 mm height 2/3/4/6m                   | B0 5802041/5803041/5804041/5806041 | 2x   | 2x   | 2x   | 2x   | 1x   |
| Bottom guide                                  | B0 5700005                         | 1x   | 1x   | 1x   | 1x   | 1x   |
| Adaptor for wall mounting                     | B0 5800010                         |      |      |      |      | *    |
| U-Channels 2.5/5m                             | B0 6703434/6703446                 |      | 1x   |      | 1x   |      |

\* Quantity depends on the length of the runner.
\*\* Alternative to roller unit BO 5800002 - The roller units are integrated in the retractable dampers. To install damping on both sides, two carriages are replaced by two retractable dampers.