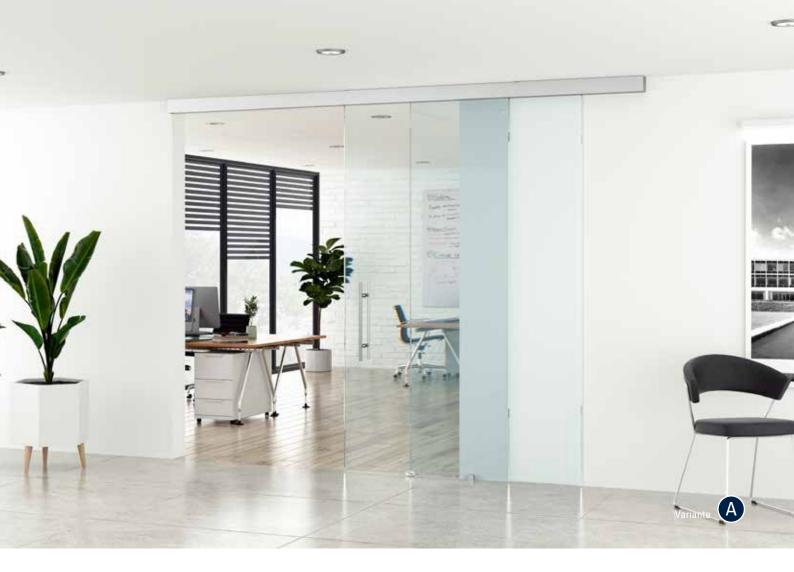

## MASTERTRACK® BT TELESCOPIC SOLUTION

## Product highlights

- Simultaneous movement of double or triple leaf doors
- Floating floor guide
- Simple glass clamping mechanism for a secure hold
- Installation with or without fixed glazing
- Height adjustment +/-3 mm
- Smooth closing mechanism
- Safe anti-jump protection
- Optional metal damper with high-quality hydraulics and double-sided spring guide