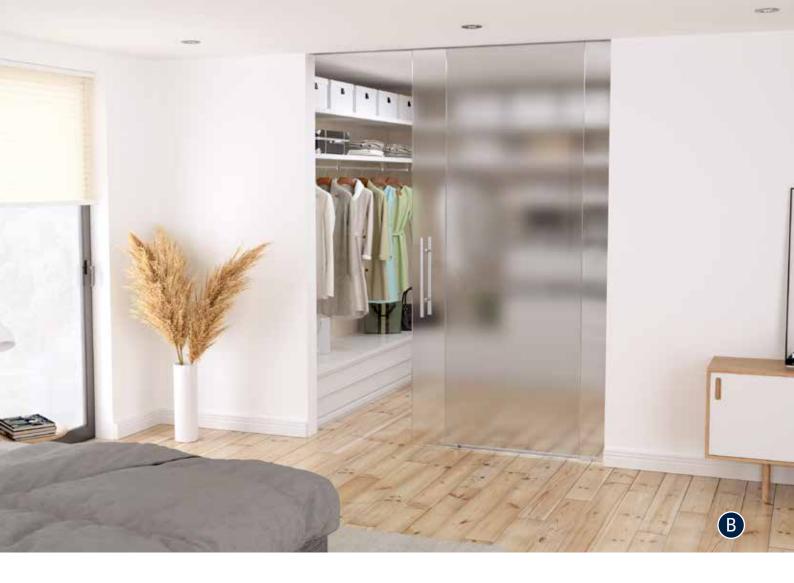

## MASTERTRACK® BT FLUSH MOUNTING

## **Product highlights**

- Installation with and without fixed glazing
- Simple glass clamping mechanism for secure hold
- Height adjustment +/-3 mm
- Smooth closing mechanism
- Safe anti-jump protection
- Revision of components possible at any time
- Floating floor guide with two-lane solution
- 2-leaf version incl. driver function
- Optional metal damper with high-quality hydraulics and double-sided spring guide