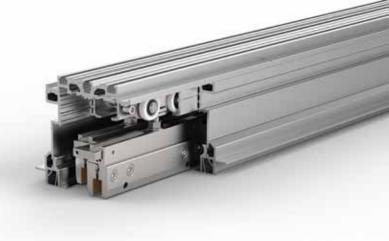

## MASTERTRACK® BT FLUSH MOUNTING

## **Product highlights**

- Installation with and without fixed glazing
- Simple glass clamping mechanism for secure hold
- Height adjustment +/-3 mm
- Smooth closing mechanism
- Safe anti-jump protection
- Revision of components possible at any time
- Floating floor guide with two-lane solution
- 2-leaf version incl. driver function
- Optional metal damper with high-quality hydraulics and double-sided spring guide

Glass height (HM) = H +11 mm Glass fixed part (HF) = H + 4 mm

| PRODUCT                                                           | ART. NO.                           | А   | В   | С   | D   |
|-------------------------------------------------------------------|------------------------------------|-----|-----|-----|-----|
| Running Track 2/3/4/6m                                            | BO 5802011/5803011/5804011/5806011 | 1x  | 1x  | 2x  | 2x  |
| Profile Set for installation flush with the ceiling 1-flg. 3/6m   | BO 5803051/5806051                 | 1x  | 1x  |     |     |
| Profile Set for installation flush with the ceiling 2-flg. 3/6m   | BO 5803061/5806061                 |     |     | 1x  | 1x  |
| Carriages                                                         | BO 5800002                         | 1x  | 1x  | 2x  | 2x  |
| Carriages incl. damping mechanism*                                | BO 5800060/5800080/5800120         | 2x* | 2x* | 4x* | 4x* |
| Profile Set for flush installation with the ceiling for one door  | BO 5800011                         | 1x  | 1x  |     |     |
| Profile Set for flush installation with the ceiling for two doors | BO 5800012                         |     |     | 1x  | 1x  |
| U-Channels 2.5/5m                                                 | BO 6703434/6703446                 |     | 1x  | 1x  |     |