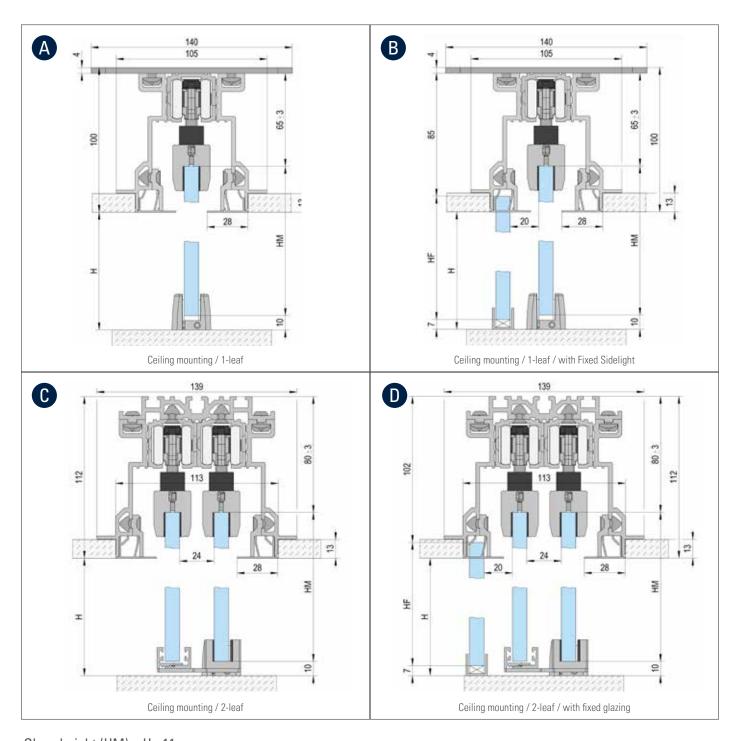

Glass height (HM) = H +11 mm Glass fixed part (HF) = H + 4 mm

| PRODUCT                                                           | ART. NO.                           | А   | В   | С   | D   |
|-------------------------------------------------------------------|------------------------------------|-----|-----|-----|-----|
| Running Track 2/3/4/6m                                            | BO 5802011/5803011/5804011/5806011 | 1x  | 1x  | 2x  | 2x  |
| Profile Set for installation flush with the ceiling 1-flg. 3/6m   | BO 5803051/5806051                 | 1x  | 1x  |     |     |
| Profile Set for installation flush with the ceiling 2-flg. 3/6m   | BO 5803061/5806061                 |     |     | 1x  | 1x  |
| Carriages                                                         | BO 5800002                         | 1x  | 1x  | 2x  | 2x  |
| Carriages incl. damping mechanism*                                | BO 5800060/5800080/5800120         | 2x* | 2x* | 4x* | 4x* |
| Profile Set for flush installation with the ceiling for one door  | BO 5800011                         | 1x  | 1x  |     |     |
| Profile Set for flush installation with the ceiling for two doors | BO 5800012                         |     |     | 1x  | 1x  |
| U-Channels 2.5/5m                                                 | BO 6703434/6703446                 |     | 1x  | 1x  |     |

 $<sup>^*</sup>$  Alternative to BO 5800002 bogie - The bogies are integrated in the retractable dampers. To install damping on both sides, two carriages are replaced by two retractable dampers.