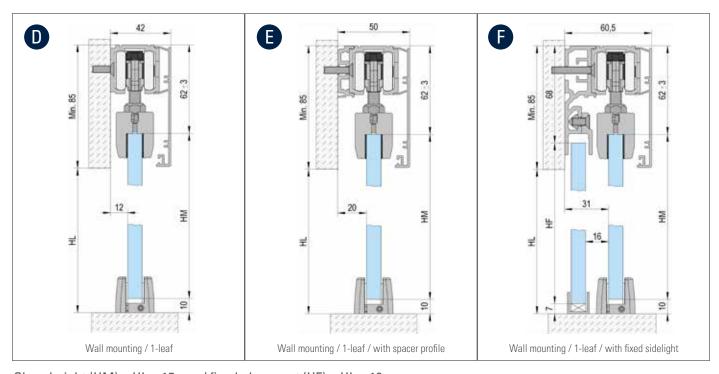

Glass height (HM) = HL - 70 mm / Fixed sidelight (HF) = HL - 75 mm

Glass height (HM) = HL + 15 mm / fixed glass part (HF) = HL + 10 mm

| PRODUCT                                           | ART. NO.                           | А    | В    | С    | D    | Е    | F    |
|---------------------------------------------------|------------------------------------|------|------|------|------|------|------|
| Running Track 2/3/4/6m                            | BO 5802011/5803011/5804011/5806011 | 1x   | 1x   | 1x   | 1x   | 1x   | 1x   |
| Supplementary profile for fixed sidelights 2m     | BO 5802031                         |      |      | *    |      |      | *    |
| Snapframe and cover caps for pair of glass clamps | BO 5801271                         |      | 1x   |      |      |      |      |
| Wall distance profile                             | B0 5802061                         |      |      |      |      | *    |      |
| Carriages                                         | B0 5800002                         | 1x   | 1x   | 1x   | 1x   | 1x   | 1x   |
| Carriages incl. damping mechanism**               | BO 5800060/5800080/5800120         | 2x** | 2x** | 2x** | 2x** | 2x** | 2x** |
| Glass clamp                                       | BO 5800001                         | 2x   | 2x   | 2x   | 2x   | 2x   | 2x   |
| Cover 83 mm height 2/3/4/6m                       | B0 5802021/5803021/5804021/5806021 | 2x   |      | 2x   | 1x   | 1x   | 1x   |
| Bottom guide                                      | BO 5700005                         | 1x   | 1x   | 1x   | 1x   | 1x   | 1x   |
| U-Channels 2.5/5m                                 | BO 6703434/6703446                 |      |      | 1x   |      |      | 1x   |
|                                                   |                                    |      |      |      |      |      |      |