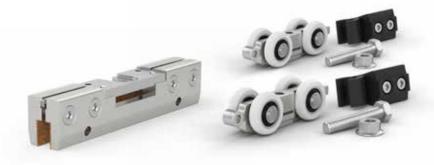

Glass height (HM) = HL - 70 mm / Fixed sidelight (HF) = HL - 75 mm

Glass height (HM) = HL + 15 mm / fixed glass part (HF) = HL + 10 mm

| PRODUCT                                           | ART. NO.                           | А    | В    | С    | D    | Е    | F    |
|---------------------------------------------------|------------------------------------|------|------|------|------|------|------|
| Running Track 2/3/4/6m                            | BO 5802011/5803011/5804011/5806011 | 1x   | 1x   | 1x   | 1x   | 1x   | 1x   |
| Supplementary profile for fixed sidelights 2m     | BO 5802031                         |      |      | *    |      |      | *    |
| Snapframe and cover caps for pair of glass clamps | BO 5801271                         |      | 1x   |      |      |      |      |
| Wall distance profile                             | B0 5802061                         |      |      |      |      | *    |      |
| Carriages                                         | B0 5800002                         | 1x   | 1x   | 1x   | 1x   | 1x   | 1x   |
| Carriages incl. damping mechanism**               | BO 5800060/5800080/5800120         | 2x** | 2x** | 2x** | 2x** | 2x** | 2x** |
| Glass clamp                                       | BO 5800001                         | 2x   | 2x   | 2x   | 2x   | 2x   | 2x   |
| Cover 83 mm height 2/3/4/6m                       | B0 5802021/5803021/5804021/5806021 | 2x   |      | 2x   | 1x   | 1x   | 1x   |
| Bottom guide                                      | BO 5700005                         | 1x   | 1x   | 1x   | 1x   | 1x   | 1x   |
| U-Channels 2.5/5m                                 | BO 6703434/6703446                 |      |      | 1x   |      |      | 1x   |
|                                                   |                                    |      |      |      |      |      |      |

<sup>\* \*</sup> Quantity depends on the length of the Running Track
\*\* Alternative to roller unit BO 5800002 - The roller units are integrated in the retractable dampers. To install damping on both sides, two carriages are replaced by two retractable dampers..