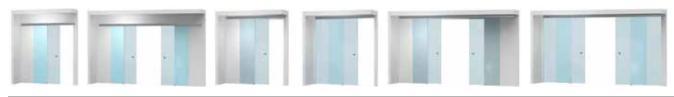

## Product highlights

- Simple glass clamping mechanism for a secure hold
- Installation with and without fixed glazing
- Height adjustment +/-3 mm
- Smooth closing mechanism
- Safe anti-jump protection
- Optional metal damper with high-quality hydraulics and double-sided spring guide
- Synchronous opening possible