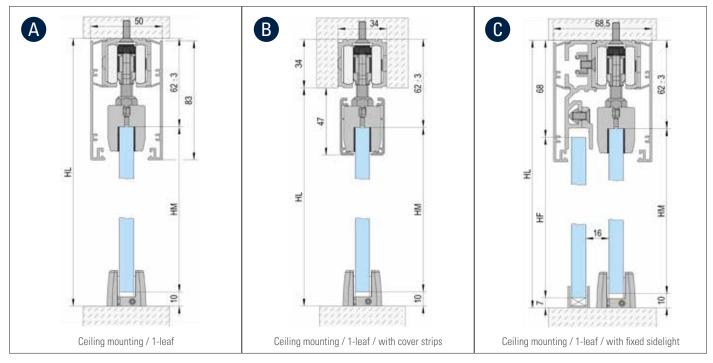

Glass height (HM) = HL - 70 mm / Fixed sidelight (HF) = HL - 75 mm

Glass height (HM) = HL + 15 mm / fixed glass part (HF) = HL + 10 mm

| PRODUCT                                           | ART. NO.                           | А    | В    | С    | D    | Е    | F    |
|---------------------------------------------------|------------------------------------|------|------|------|------|------|------|
| Running Track 2/3/4/6m                            | BO 5802011/5803011/5804011/5806011 | 1x   | 1x   | 1x   | 1x   | 1x   | 1x   |
| Supplementary profile for fixed sidelights 2m     | BO 5802031                         |      |      | *    |      |      | *    |
| Snapframe and cover caps for pair of glass clamps | BO 5801271                         |      | 1x   |      |      |      |      |
| Wall distance profile                             | B0 5802061                         |      |      |      |      | *    |      |
| Carriages                                         | B0 5800002                         | 1x   | 1x   | 1x   | 1x   | 1x   | 1x   |
| Carriages incl. damping mechanism**               | BO 5800060/5800080/5800120         | 2x** | 2x** | 2x** | 2x** | 2x** | 2x** |
| Glass clamp                                       | BO 5800001                         | 2x   | 2x   | 2x   | 2x   | 2x   | 2x   |
| Cover 83 mm height 2/3/4/6m                       | B0 5802021/5803021/5804021/5806021 | 2x   |      | 2x   | 1x   | 1x   | 1x   |
| Bottom guide                                      | BO 5700005                         | 1x   | 1x   | 1x   | 1x   | 1x   | 1x   |
| U-Channels 2.5/5m                                 | BO 6703434/6703446                 |      |      | 1x   |      |      | 1x   |
|                                                   |                                    |      |      |      |      |      |      |