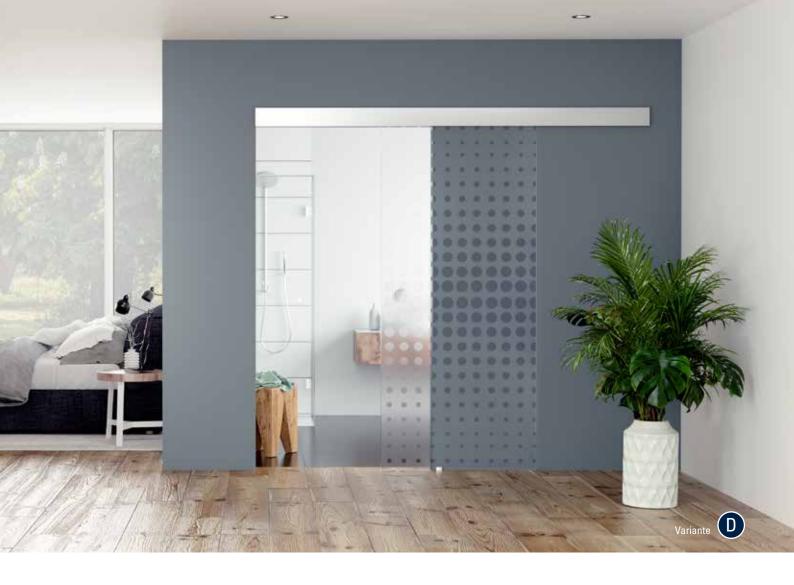

## MASTERTRACK® BT CEILING & WALL MOUNTING

## Product highlights

- Simple glass clamping mechanism for a secure hold
- Installation with and without fixed glazing
- Height adjustment +/-3 mm
- Smooth closing mechanism
- Safe anti-jump protection
- Optional metal damper with high-quality hydraulics and double-sided spring guide
- Synchronous opening possible